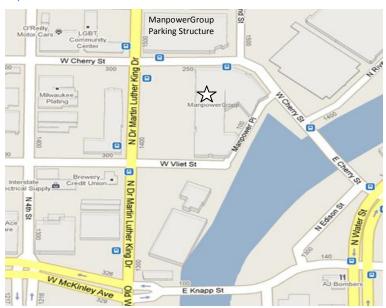

# **Parking Instructions**

Our parking structure is located at the northeast corner of Dr. Martin Luther King Jr. Drive and Cherry Street. Visitor parking is accessible from Cherry Street. Turn east off of Dr. Martin Luther King Drive onto Cherry Street to enter the parking structure.

### **Building Access**

Enter from the main entrance facing the Milwaukee River located across the street from our parking structure. Our building Ambassador will be there to greet you. Please do not enter the building from Cherry Street.